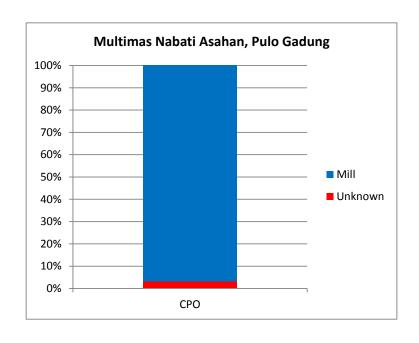

| Traceability            | СРО   | PK   |
|-------------------------|-------|------|
| Unknown                 | 3.1%  | 0.0% |
| Traceable to mill       | 96.9% | 0.0% |
|                         |       |      |
| No of Suppliers         |       |      |
| Wilmar owned mill       | 0     | 0    |
| Third party mills       | 7     | 0    |
| Wilmar refineries       | 2     | 0    |
| Others(traders/bulking) | 0     | 0    |
|                         |       |      |
| Percentage              |       |      |
| Wilmar owned mill       | 0.0%  | 0.0% |
| Third party mills       | 93.7% | 0.0% |
| Wilmar refineries       | 6.3%  | 0.0% |
| Others(traders/bulking) | 0.0%  | 0.0% |
|                         |       |      |
| No of Certified Mill    |       |      |
| RSPO                    | 3     | 0    |